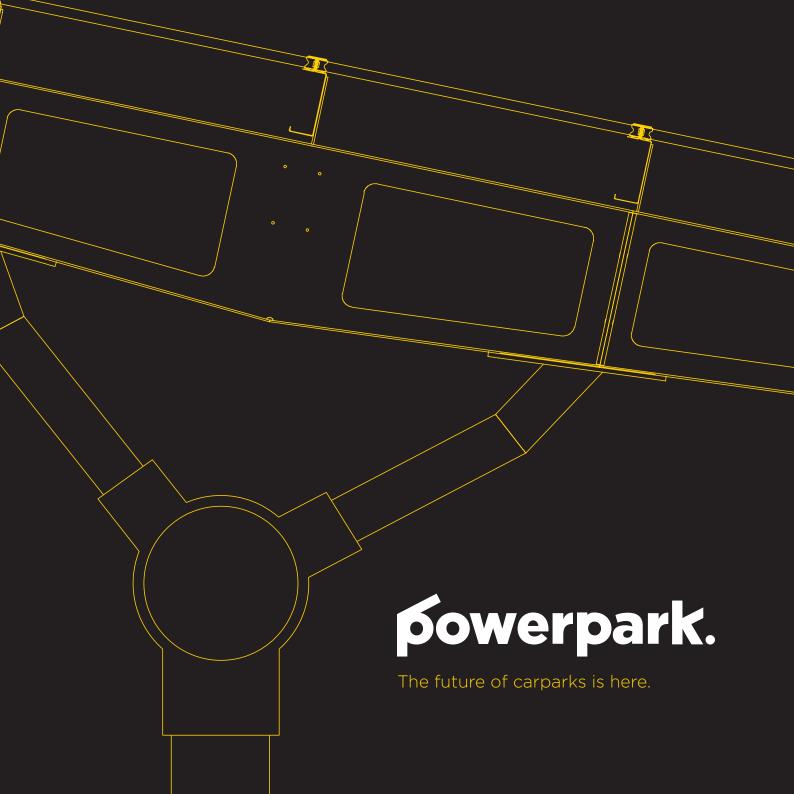

- Clean up your car park with unique architecture?
- Build without losing business?
- Maximise your real estate?
- Minimise your energy costs?

With PowerPark – our innovative solar power, car-shade structure – imagination becomes a reality.

# What can PowerPark specifically do for you? We're glad you asked.

- PowerPark absorbs and converts sunlight into sustainable energy
- This energy is wired directly to your building
- Your electrical efficiency increases saving you money

# Each year, one carspace will:

Generate 4.8 MWh of electricity

Reduce 4.3t of CO2

Save you \$720